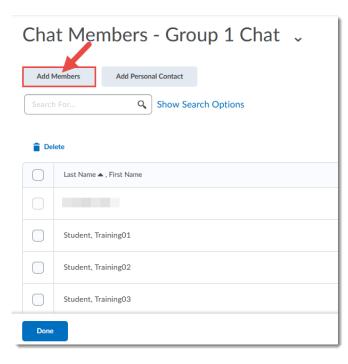

This content is licensed under a <u>Creative Commons Attribution 4.0 International Licence</u>. Icons by the <u>Noun</u> Project.

CC

6. Click the down arrow next to the title at the top and select **Members**.

7. Click Add Members.

This content is licensed under a Creative Commons Attribution 4.0 International Licence. Icons by the Noun Project.

8. Select the people you wish to have access to this **Personal** chat and click **Add**.