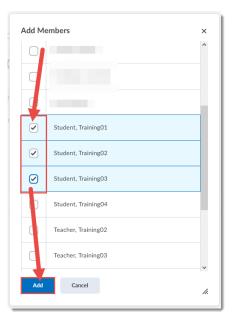

7. Click Add Members.

This content is licensed under a Creative Commons Attribution 4.0 International Licence. Icons by the Noun Project.

8. Select the people you wish to have access to this **Personal** chat and click **Add**.

9. Click Done.

| Cha    | t Members - Group 1 Chat 🦂  |
|--------|-----------------------------|
| Add M  | lembers Ad Personal Contact |
| Search | For Q Show Search Options   |
| 👕 Dele | ste                         |
| 0      | Last Name 7 , First Name    |
|        |                             |
|        | Stud nt, Training01         |
|        | Student, Training02         |
|        | 5tudent, Training03         |
| Done   |                             |