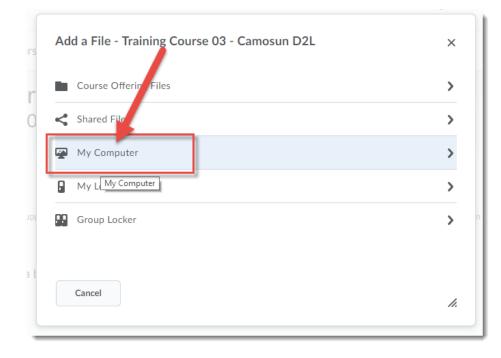

And then in the Add a File box, clicking My Computer...

And finally, clicking **Upload**, finding the image on your computer, and clicking **Add**.

6. Click Save, and return to your course homepage to see your new banner.