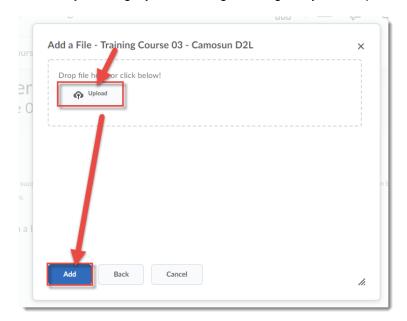

And then in the Add a File box, clicking My Computer...

And finally, clicking **Upload**, finding the image on your computer, and clicking **Add**.

6. Click Save, and return to your course homepage to see your new banner.