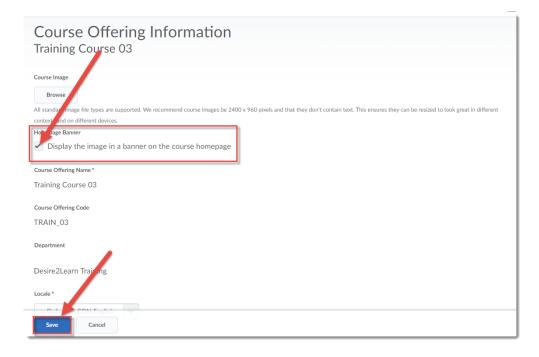

4. Under Homepage Banner select **Display the image in a banner on the course homepage**. This will take the image associated with your course in the My Courses widget and make it a banner on your course homepage. Click **Save**.

5. OR if you want to upload an image of your own and add it as a banner (and as the image that will appear in the My Courses widget), click **Browse** under **Course Image**.

| Course Offering Information<br>Training Course 03                                                         |
|-----------------------------------------------------------------------------------------------------------|
| Course Image                                                                                              |
| Browse                                                                                                    |
| All standard image file types are supported. We recommend course images be 2400 x 960 pixels and that the |
| contexts and on different devices.                                                                        |
| Homepage Banner                                                                                           |
| <ul> <li>Display the image in a banner on the course homepage</li> </ul>                                  |
| Course Offering Name *                                                                                    |
| Training Course 03                                                                                        |