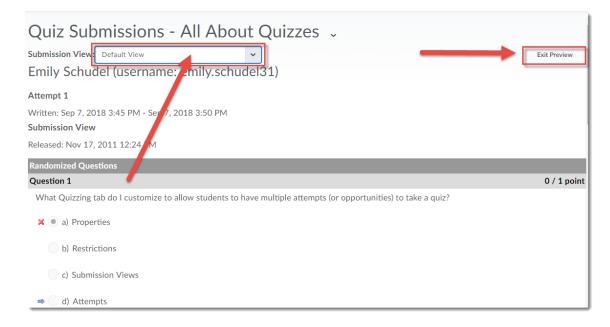

6. You will now see the **Submission View** for the quiz, and can also preview any additional submission views you have added for the quiz (for example, if you have a second view allowing students to see the quiz answers at a later date). Once you have finished with your preview, click **Exit Preview**.