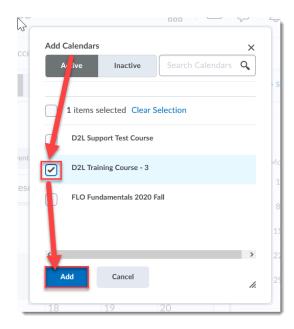

This content is licensed under a Creative Commons Attribution 4.0 International Licence. Icons by the Noun Project.

 $\odot$ 

5. If you want to add a calendar into the Calendar drop-down, click the +. Then in the pop-up box, click the select box for the course calendar you want to add, and click **Add**.