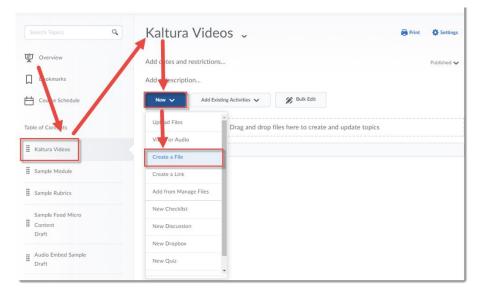

## Steps

- 1. Go to your course in D2L.
- 2. Go to Content.
- 3. Click the title of the Module to which you want to add a video quiz. Click **New** and select **Create a File**.

This content is licensed under a Creative Commons Attribution 4.0 International Licence. Icons by the Noun Project.