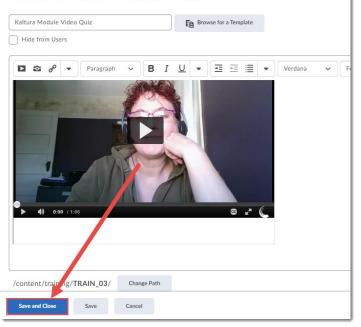

#### 9. Click Save and Close.

Create a File in "Kaltura Videos"

10. Your Video Quiz can now be viewed and completed by your students. Remember that when embedding a Video Quiz this way does not allow you to send grades to the Grades tool. This would be more for a self-study situation.