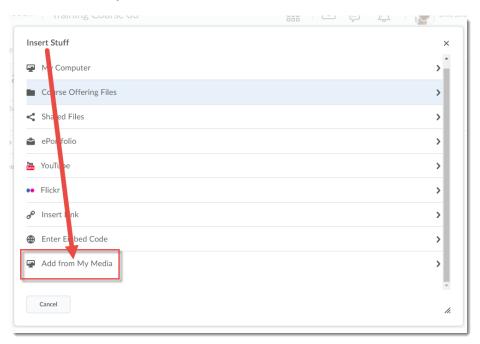

5. Click Insert Stuff.

| Create a File in "Ka                                      | tura Videos"                                                                                                        |
|-----------------------------------------------------------|---------------------------------------------------------------------------------------------------------------------|
| Kaltura Module Video Quiz                                 | EB Browse for a Template                                                                                            |
| Paragraph   Watch te video below and answer the questions | B   I   U   ▼   Image: Size   ✓     Hat appear. This quiz is for self-assessment only.   ✓   Verdana   ✓   Size   ✓ |
|                                                           | Ą ♥ ↔ Eq. 53 //                                                                                                     |
| /content/training/TRAIN_03/ Cha                           | e Path                                                                                                              |
| Publish Save as Draft Car                                 | a                                                                                                                   |

#### 6. Click Add from My Media.

7. Find the Video Quiz you want to embed, and click Embed.

This content is licensed under a Creative Commons Attribution 4.0 International Licence. Icons by the Noun Project.