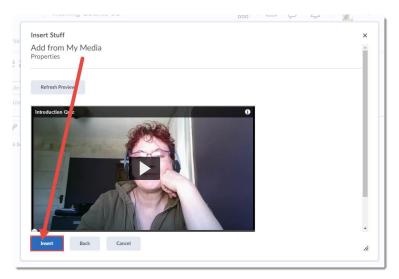

|
| /content/training/TRAIN_03/ Cha                           | e Path                                                                                                              |
| Publish Save as Draft Car                                 | a                                                                                                                   |

This content is licensed under a Creative Commons Attribution 4.0 International Licence. Icons by the Noun Project.

#### 6. Click Add from My Media.



7. Find the Video Quiz you want to embed, and click Embed.



This content is licensed under a Creative Commons Attribution 4.0 International Licence. Icons by the Noun Project.

### 8. Click Insert.



#### 9. Click Save and Close.

Create a File in "Kaltura Videos"



10. Your Video Quiz can now be viewed and completed by your students. Remember that when embedding a Video Quiz this way does not allow you to send grades to the Grades tool. This would be more for a self-study situation.

## Things to Remember

To connect a video quiz to a Grade Item, you will need to add it as a direct link in a Content Module. See the tutorial *Connecting a Video Quiz to a Grade Item in D2L* for more information.



This content is licensed under a Creative Commons Attribution 4.0 International Licence. Icons by the Noun Project.