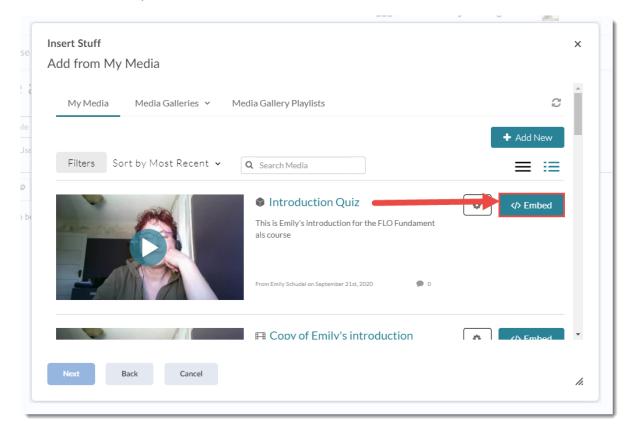

#### 6. Click Add from My Media.

7. Find the Video Quiz you want to embed, and click Embed.

This content is licensed under a Creative Commons Attribution 4.0 International Licence. Icons by the Noun Project.