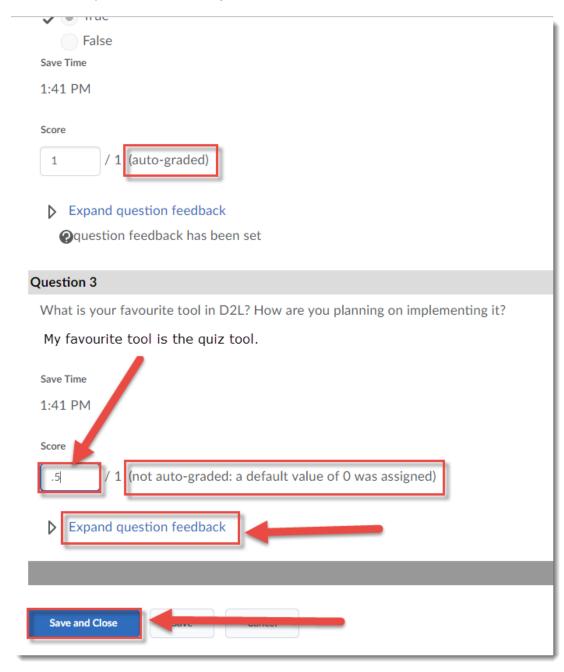

Scroll through the quiz, and re-grade as needed (note the "auto-graded" questions). In this attempt, **Question 3** is the **Written Response** question, saying "not auto-graded a default value of 0 was assigned". Enter your grade, and click **Expand question feedback** to open a box into which you can add comments.