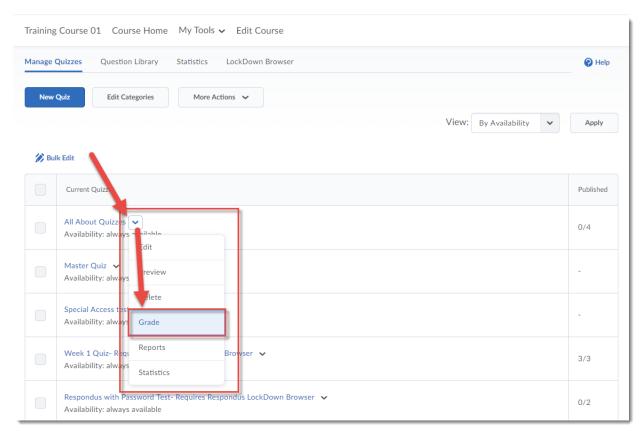

#### Steps

- 1. Go to the **Quizzes** tool in your course.
- 2. Click the down-arrow next to the title of the completed quiz you wish to grade/re-grade, and select **Grade**.

3. You can choose to grade quiz attempts by **User** (student), **Attempts** (a general listing of Attempt 1's, followed by Attempt 2's if there are any), or by **Question** (which is really handy for grading Written Response questions). We will look at each of these in turn.